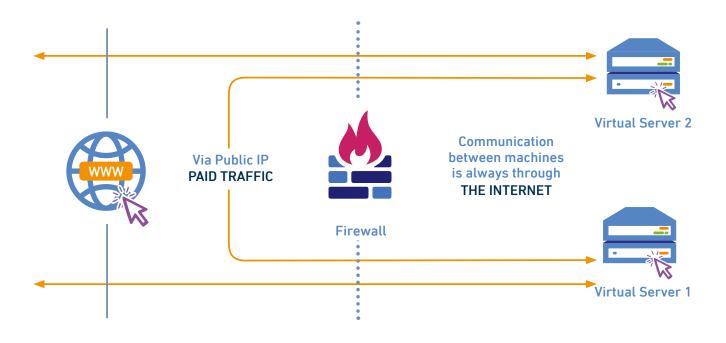

Our high-performance virtual private servers have all the features you need: root/admin access, complete operating system, reboots and more. Our unique firewall provides your servers with additional protection without having to adjust settings in your server. We manage your hardware and infrastructure, so you can focus on what matters most; delivering your products and services to your customers eliminating time-to-market delays.